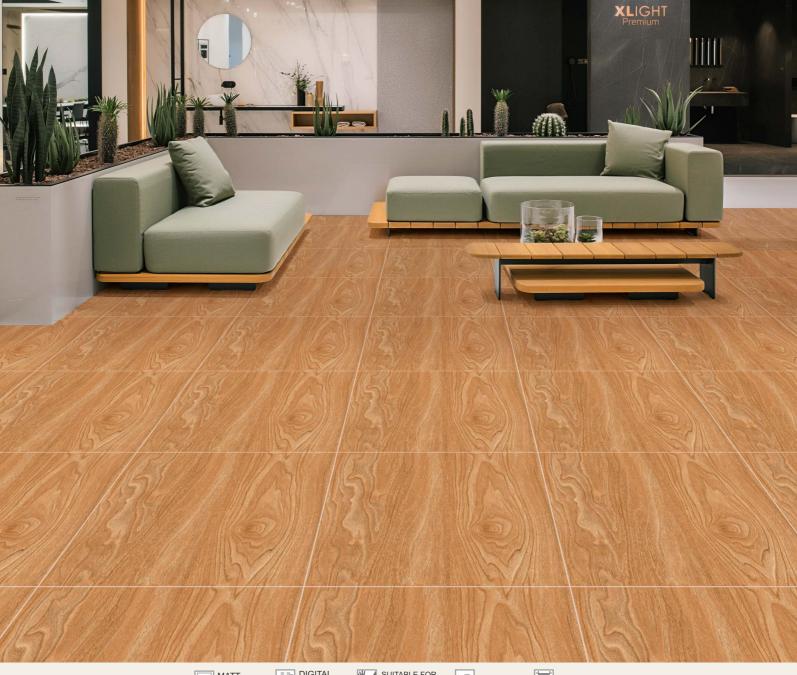

## 600x600mm.

Matt Series • Punch Series

Moroccan Series • Wood Series

Sugar Series • Carving Series

Terazo Series • Light-Dark Series

Garden Series • Cemeneto Series

Special Colour Series • Abstract Series