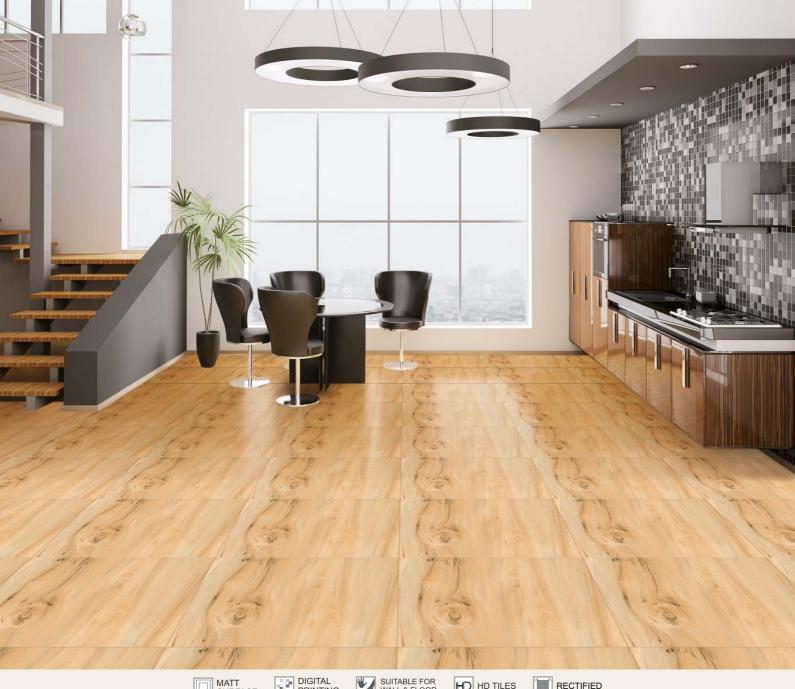

The legend takes a big leap of their greater blueprint.

**EMPRA ORANGE** 

**OPERA BEIGE** 

## 600x600mm.

Matt Series • Punch Series

Moroccan Series • Wood Series

Sugar Series • Carving Series

Terazo Series • Light-Dark Series

Garden Series • Cemeneto Series

Special Colour Series • Abstract Series