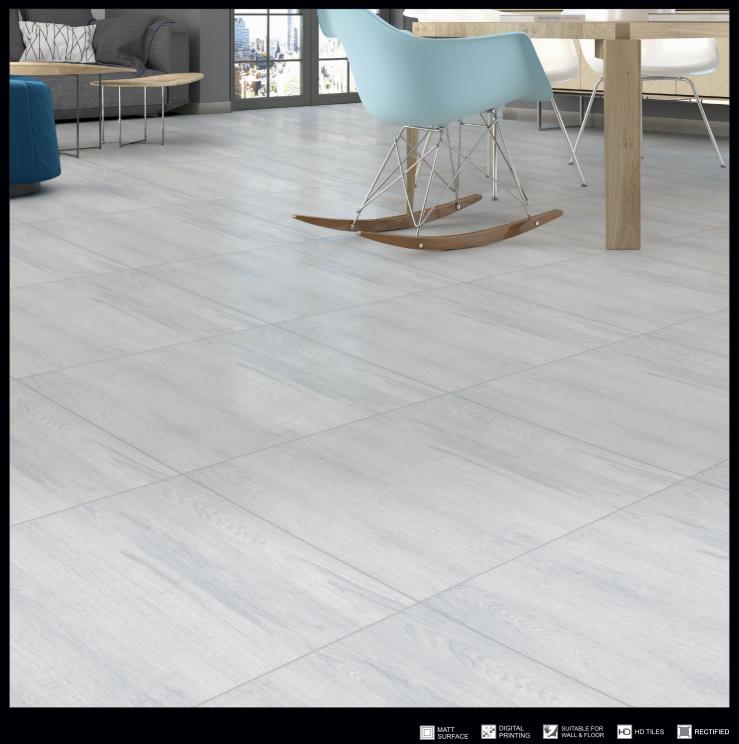

# COLOR

For the first time, **Porcelain Tiles** opens the doors to colour, refined and soft hues inspired by natural elements, and which at the same time perfectly fit in with other materials in the range.

Naturally desaturated, Many colours in the collection create a true colour system that lets you coordinate shades in different ways, as the warm and cold nuances complement each other perfectly, without looking forced. The textured and matt surface also comes to life in the light, with a soft glow that livens the material, making it unique and unconventional.