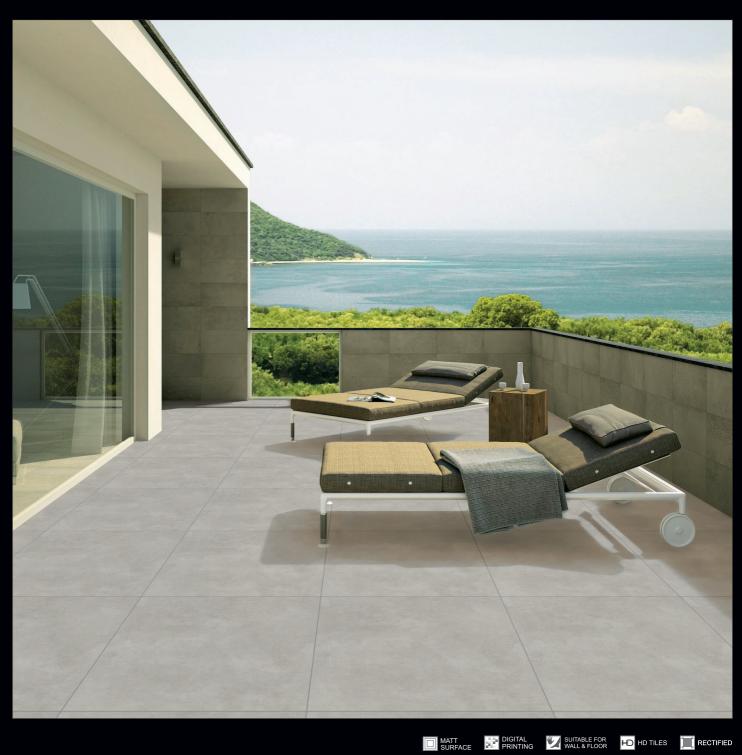

# COLOR

For the first time, **Porcelain Tiles** opens the doors to colour, refined and soft hues inspired by natural elements, and which at the same time perfectly fit in with other materials in the range.

Naturally desaturated, Many colours in the collection create a true colour system that lets you coordinate shades in different ways, as the warm and cold nuances complement each other perfectly, without looking forced. The textured and matt surface also comes to life in the light, with a soft glow that livens the material, making it unique and unconventional.