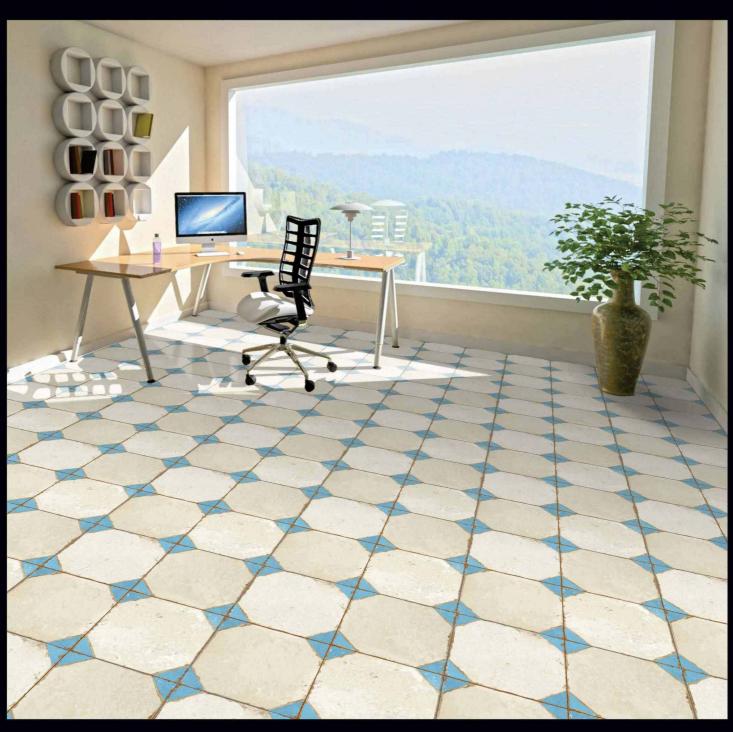

Naturally desaturated, Many colours in the collection create a true colour system that lets you coordinate shades in different ways, as the warm and cold nuances complement each other perfectly, without looking forced. The textured and matt surface also comes to life in the light, with a soft glow that livens the material, making it unique and unconventional.