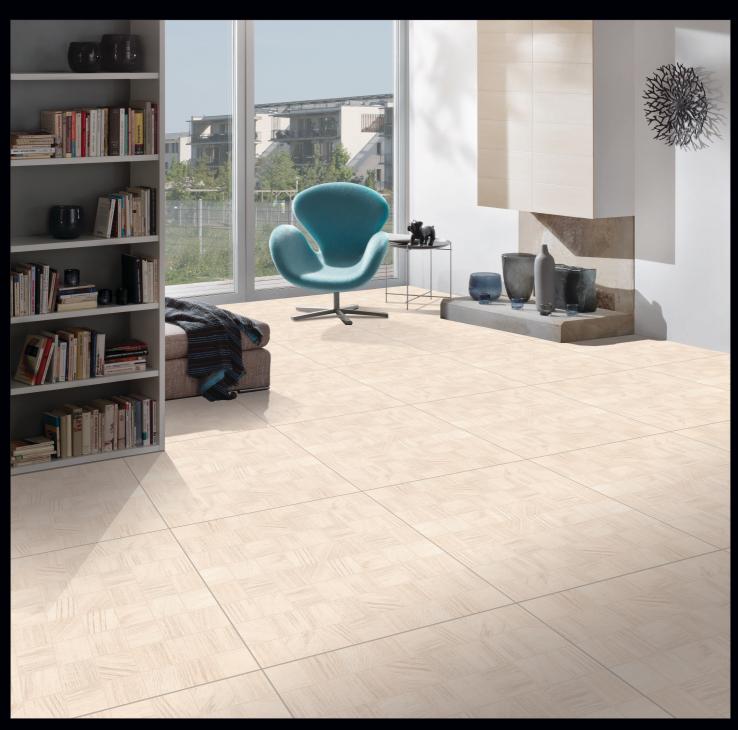

# COLOR

For the first time, **Porcelain Tiles** opens the doors to colour, refined and soft hues inspired by natural elements, and which at the same time perfectly fit in with other materials in the range.

Naturally desaturated, Many colours in the collection create a true colour system that lets you coordinate shades in different ways, as the warm and cold nuances complement each other perfectly, without looking forced. The textured and matt surface also comes to life in the light, with a soft glow that livens the material, making it unique and unconventional.