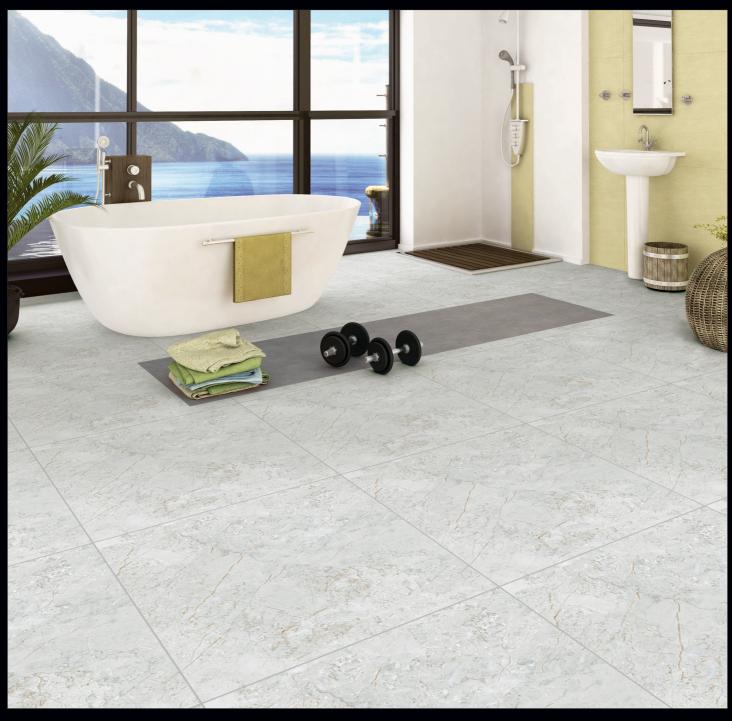

# COLOR

For the first time, **Porcelain Tiles** opens the doors to colour, refined and soft hues inspired by natural elements, and which at the same time perfectly fit in with other materials in the range.

Naturally desaturated, Many colours in the collection create a true colour system that lets you coordinate shades in different ways, as the warm and cold nuances complement each other perfectly, without looking forced. The textured and matt surface also comes to life in the light, with a soft glow that livens the material, making it unique and unconventional.