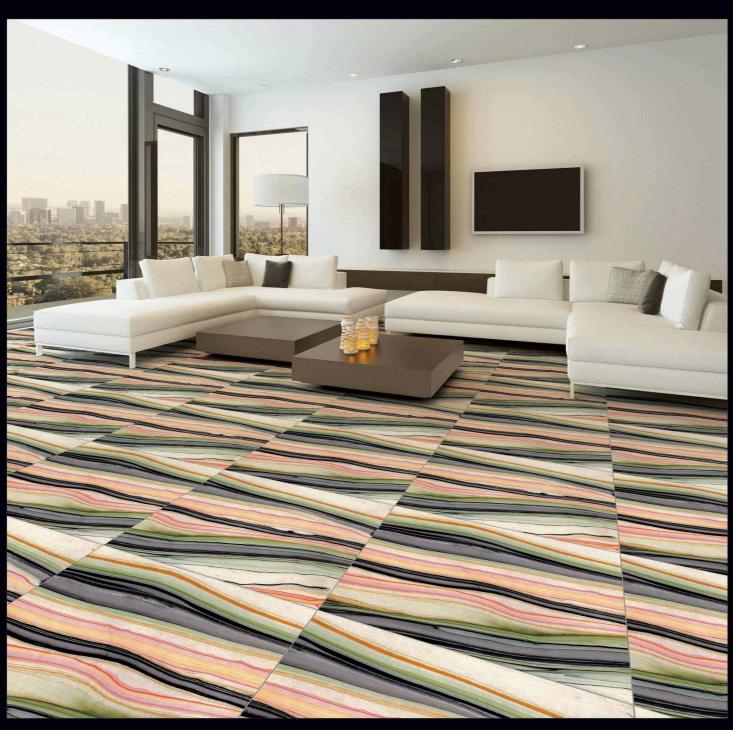

# COLOR

For the first time, **Porcelain Tiles** opens the doors to colour, refined and soft hues inspired by natural elements, and which at the same time perfectly fit in with other materials in the range.

Naturally desaturated, Many colours in the collection create a true colour system that lets you coordinate shades in different ways, as the warm and cold nuances complement each other perfectly, without looking forced. The textured and matt surface also comes to life in the light, with a soft glow that livens the material, making it unique and unconventional.

#### 600x600mm.

Matt Series • Punch Series

Moroccan Series • Wood Series

Sugar Series • Carving Series

Terazo Series Light-Dark Series

Garden Series • Cemeneto Series

Special Colour Series • Abstract Series