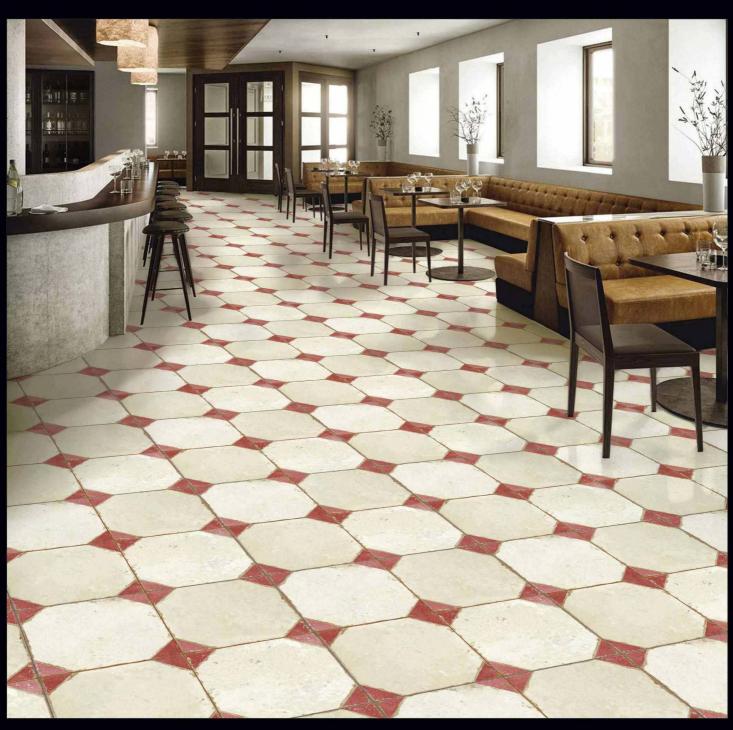

# COLOR

For the first time, **Porcelain Tiles** opens the doors to colour, refined and soft hues inspired by natural elements, and which at the same time perfectly fit in with other materials in the range.

Naturally desaturated, Many colours in the collection create a true colour system that lets you coordinate shades in different ways, as the warm and cold nuances complement each other perfectly, without looking forced. The textured and matt surface also comes to life in the light, with a soft glow that livens the material, making it unique and unconventional.