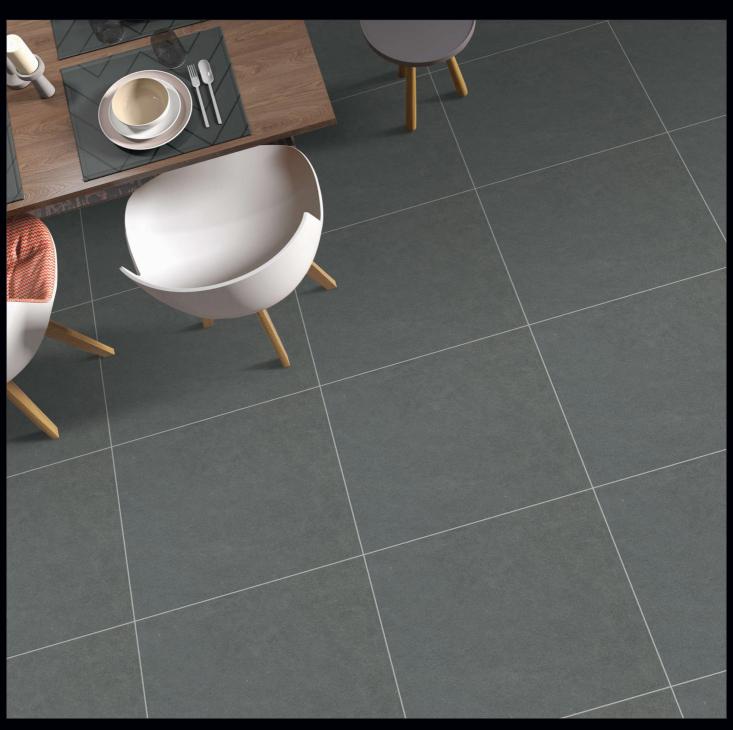

# COLOR

For the first time, **Porcelain Tiles** opens the doors to colour, refined and soft hues inspired by natural elements, and which at the same time perfectly fit in with other materials in the range.

Naturally desaturated, Many colours in the collection create a true colour system that lets you coordinate shades in different ways, as the warm and cold nuances complement each other perfectly, without looking forced. The textured and matt surface also comes to life in the light, with a soft glow that livens the material, making it unique and unconventional.