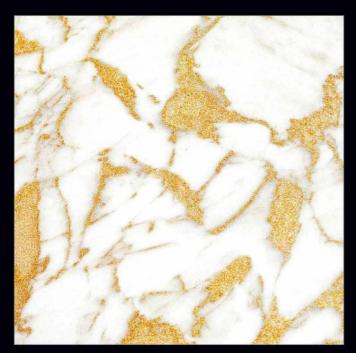

# COLOR

For the first time, **Porcelain Tiles** opens the doors to colour, refined and soft hues inspired by natural elements, and which at the same time perfectly fit in with other materials in the range.

Naturally desaturated, Many colours in the collection create a true colour system that lets you coordinate shades in different ways, as the warm and cold nuances complement each other perfectly, without looking forced. The textured and matt surface also comes to life in the light, with a soft glow that livens the material, making it unique and unconventional.