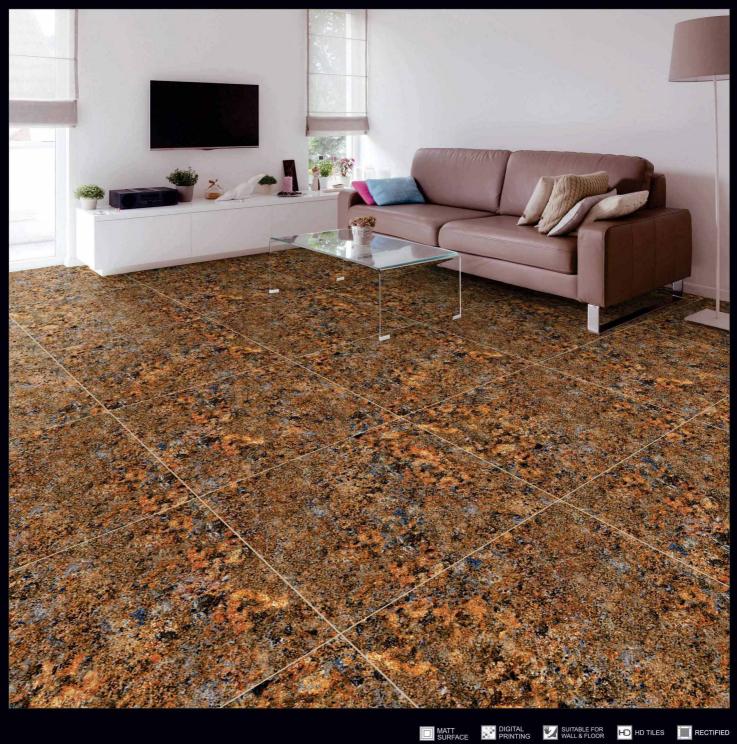

# COLOR

For the first time, **Porcelain Tiles** opens the doors to colour, refined and soft hues inspired by natural elements, and which at the same time perfectly fit in with other materials in the range.

Naturally desaturated, Many colours in the collection create a true colour system that lets you coordinate shades in different ways, as the warm and cold nuances complement each other perfectly, without looking forced. The textured and matt surface also comes to life in the light, with a soft glow that livens the material, making it unique and unconventional.