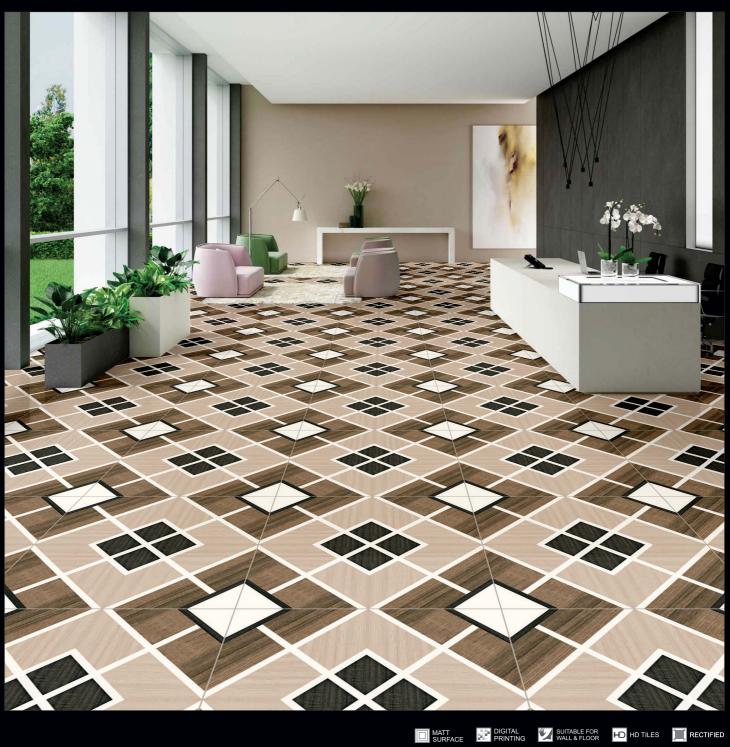

# COLOR

For the first time, **Porcelain Tiles** opens the doors to colour, refined and soft hues inspired by natural elements, and which at the same time perfectly fit in with other materials in the range.

Naturally desaturated, Many colours in the collection create a true colour system that lets you coordinate shades in different ways, as the warm and cold nuances complement each other perfectly, without looking forced. The textured and matt surface also comes to life in the light, with a soft glow that livens the material, making it unique and unconventional.

#### 600x600mm.

Matt Series • Punch Series

Moroccan Series • Wood Series

Sugar Series • Carving Series

Terazo Series Light-Dark Series

Garden Series • Cemeneto Series

Special Colour Series • Abstract Series