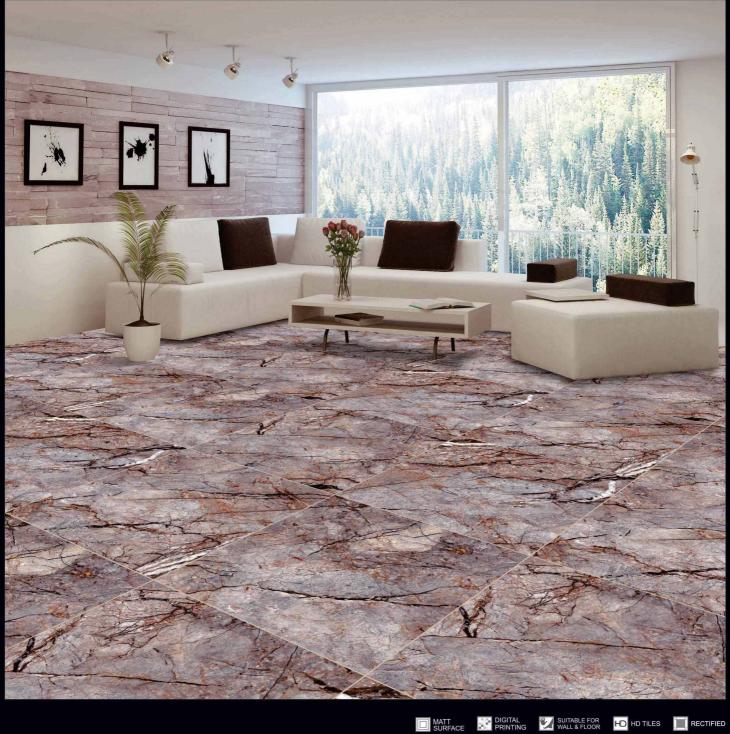

# COLOR

For the first time, **Porcelain Tiles** opens the doors to colour, refined and soft hues inspired by natural elements, and which at the same time perfectly fit in with other materials in the range.

Naturally desaturated, Many colours in the collection create a true colour system that lets you coordinate shades in different ways, as the warm and cold nuances complement each other perfectly, without looking forced. The textured and matt surface also comes to life in the light, with a soft glow that livens the material, making it unique and unconventional.