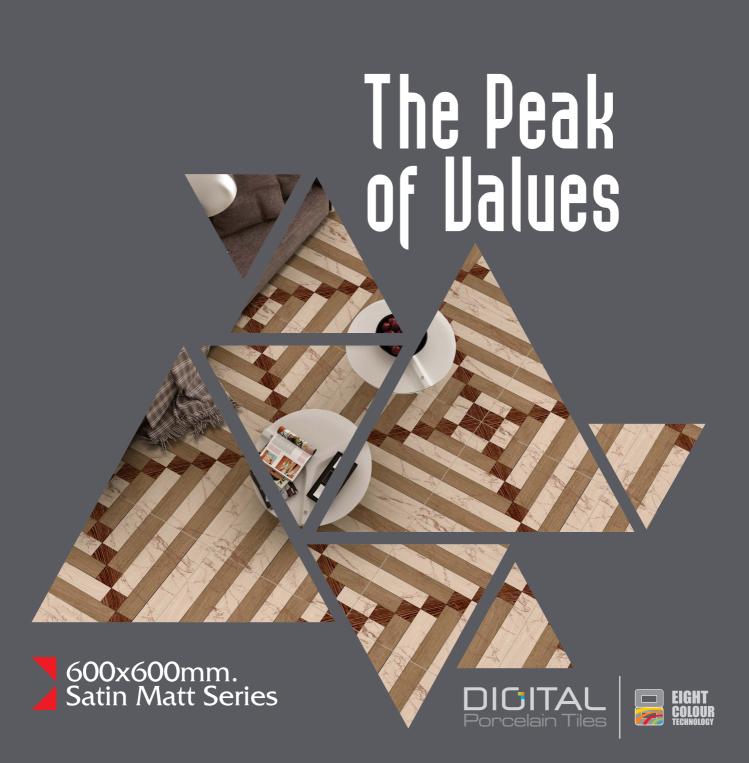

#### 600x600mm.

Matt Series • Punch Series

Moroccan Series • Wood Series

Sugar Series • Carving Series

Terazo Series Light-Dark Series

Garden Series • Cemeneto Series

Special Colour Series • Abstract Series