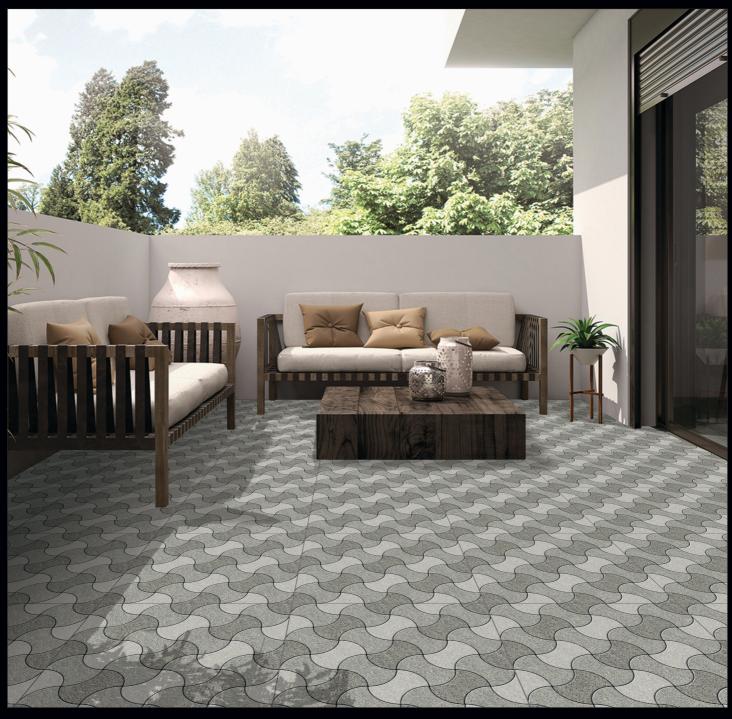

# COLOR

For the first time, **Porcelain Tiles** opens the doors to colour, refined and soft hues inspired by natural elements, and which at the same time perfectly fit in with other materials in the range.

Naturally desaturated, Many colours in the collection create a true colour system that lets you coordinate shades in different ways, as the warm and cold nuances complement each other perfectly, without looking forced. The textured and matt surface also comes to life in the light, with a soft glow that livens the material, making it unique and unconventional.

#### 600x600mm.

Matt Series • Punch Series

Moroccan Series • Wood Series

Sugar Series • Carving Series

Terazo Series Light-Dark Series

Garden Series • Cemeneto Series

Special Colour Series • Abstract Series