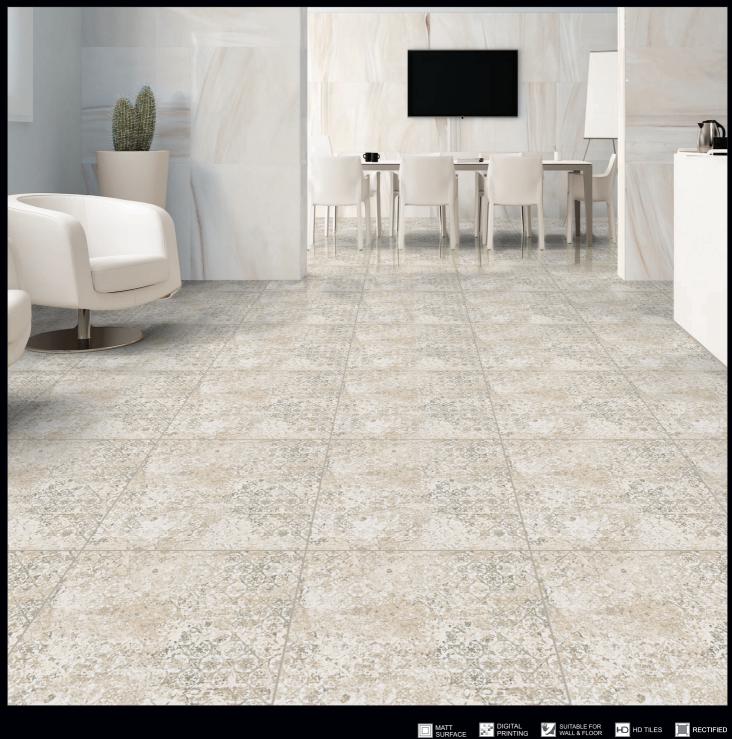

# COLOR

For the first time, **Porcelain Tiles** opens the doors to colour, refined and soft hues inspired by natural elements, and which at the same time perfectly fit in with other materials in the range.

Naturally desaturated, Many colours in the collection create a true colour system that lets you coordinate shades in different ways, as the warm and cold nuances complement each other perfectly, without looking forced. The textured and matt surface also comes to life in the light, with a soft glow that livens the material, making it unique and unconventional.