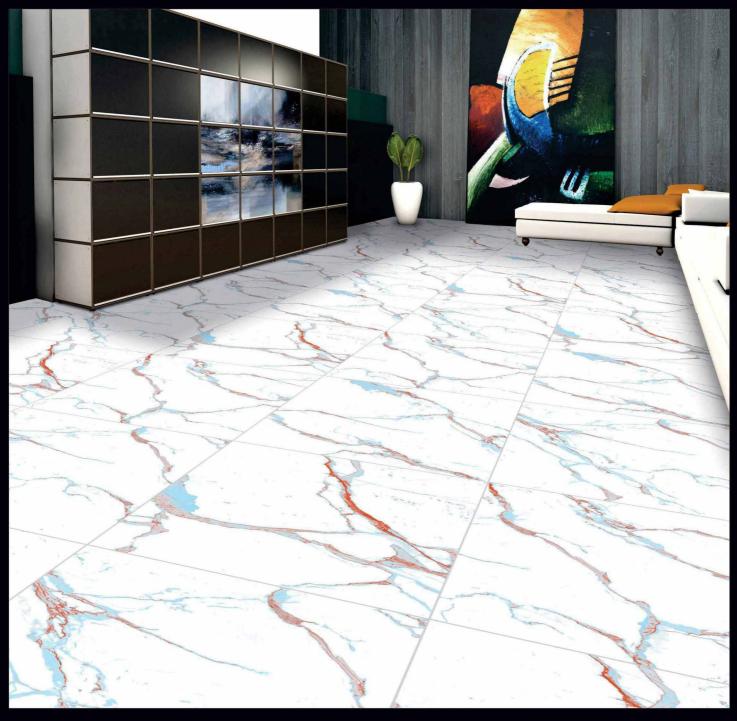

# COLOR

For the first time, **Porcelain Tiles** opens the doors to colour, refined and soft hues inspired by natural elements, and which at the same time perfectly fit in with other materials in the range.

Naturally desaturated, Many colours in the collection create a true colour system that lets you coordinate shades in different ways, as the warm and cold nuances complement each other perfectly, without looking forced. The textured and matt surface also comes to life in the light, with a soft glow that livens the material, making it unique and unconventional.

#### 600x600mm.

Matt Series • Punch Series

Moroccan Series • Wood Series

Sugar Series • Carving Series

Terazo Series Light-Dark Series

Garden Series • Cemeneto Series

Special Colour Series • Abstract Series