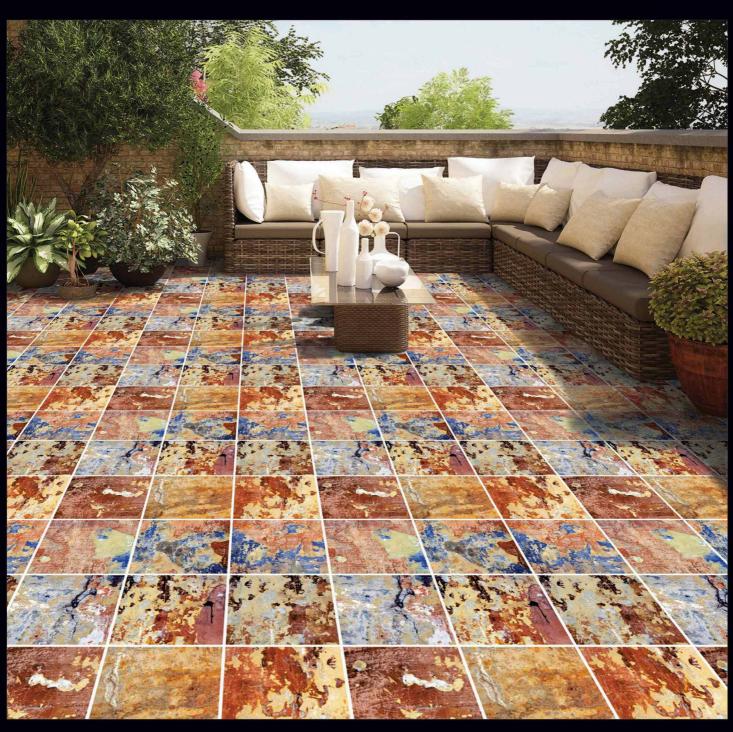

# COLOR

For the first time, **Porcelain Tiles** opens the doors to colour, refined and soft hues inspired by natural elements, and which at the same time perfectly fit in with other materials in the range.

Naturally desaturated, Many colours in the collection create a true colour system that lets you coordinate shades in different ways, as the warm and cold nuances complement each other perfectly, without looking forced. The textured and matt surface also comes to life in the light, with a soft glow that livens the material, making it unique and unconventional.

#### 600x600mm.

Matt Series • Punch Series

Moroccan Series • Wood Series

Sugar Series • Carving Series

Terazo Series Light-Dark Series

Garden Series • Cemeneto Series

Special Colour Series • Abstract Series