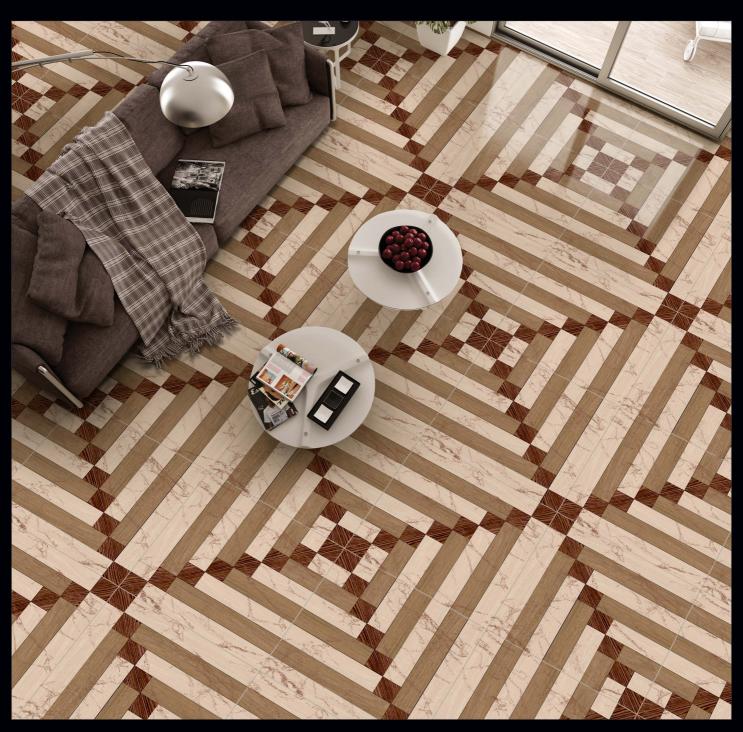

# COLOR

For the first time, **Porcelain Tiles** opens the doors to colour, refined and soft hues inspired by natural elements, and which at the same time perfectly fit in with other materials in the range.

Naturally desaturated, Many colours in the collection create a true colour system that lets you coordinate shades in different ways, as the warm and cold nuances complement each other perfectly, without looking forced. The textured and matt surface also comes to life in the light, with a soft glow that livens the material, making it unique and unconventional.