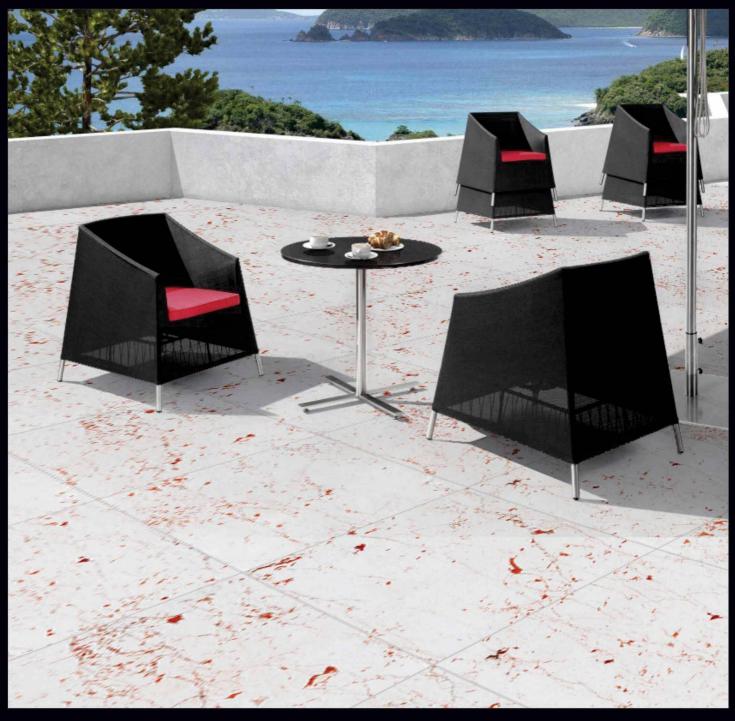

# COLOR

For the first time, **Porcelain Tiles** opens the doors to colour, refined and soft hues inspired by natural elements, and which at the same time perfectly fit in with other materials in the range.

Naturally desaturated, Many colours in the collection create a true colour system that lets you coordinate shades in different ways, as the warm and cold nuances complement each other perfectly, without looking forced. The textured and matt surface also comes to life in the light, with a soft glow that livens the material, making it unique and unconventional.