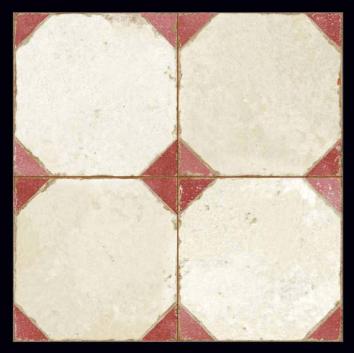

# COLOR

For the first time, **Porcelain Tiles** opens the doors to colour, refined and soft hues inspired by natural elements, and which at the same time perfectly fit in with other materials in the range.

Naturally desaturated, Many colours in the collection create a true colour system that lets you coordinate shades in different ways, as the warm and cold nuances complement each other perfectly, without looking forced. The textured and matt surface also comes to life in the light, with a soft glow that livens the material, making it unique and unconventional.