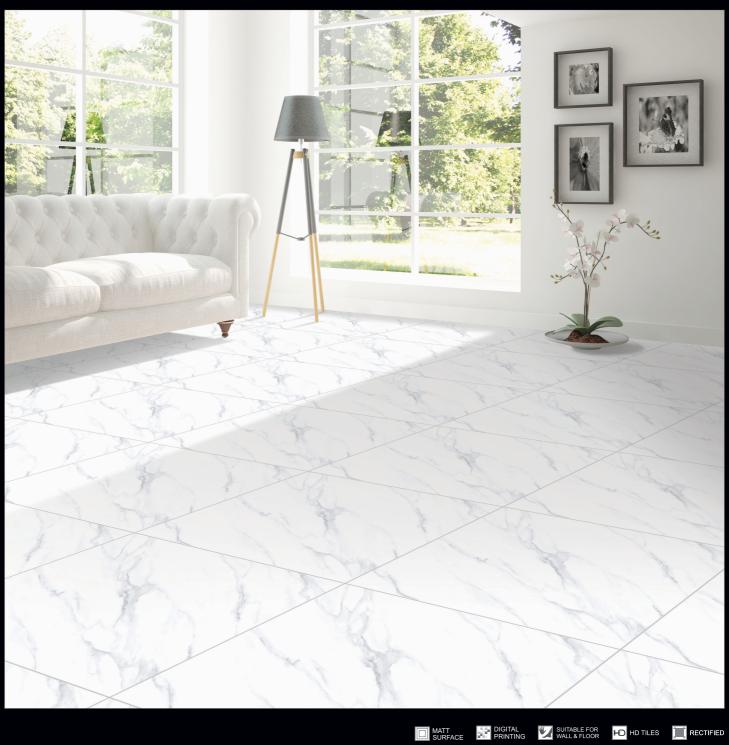

#### 600x600mm.

Matt Series • Punch Series

Moroccan Series • Wood Series

Sugar Series • Carving Series

Terazo Series Light-Dark Series

Garden Series • Cemeneto Series

Special Colour Series • Abstract Series