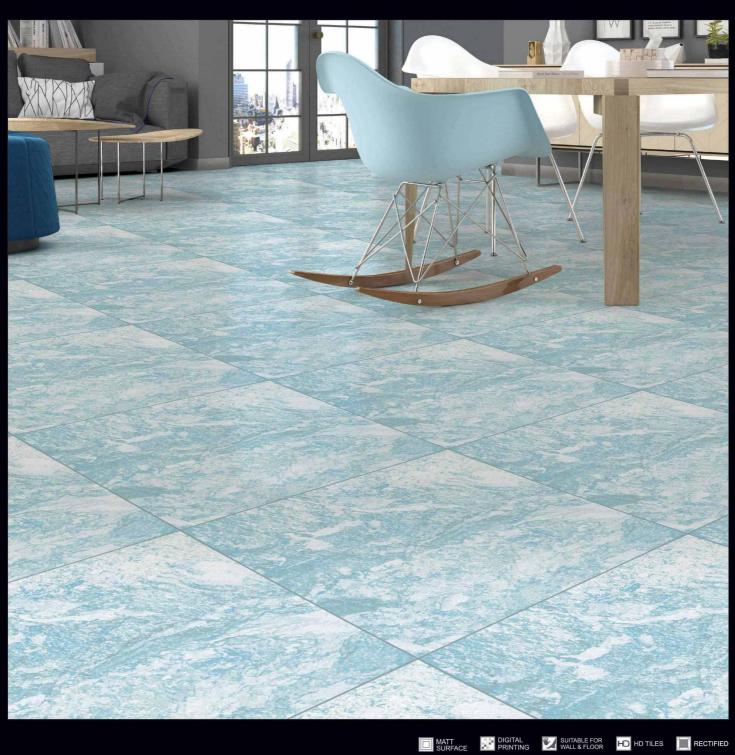

# COLOR

For the first time, **Porcelain Tiles** opens the doors to colour, refined and soft hues inspired by natural elements, and which at the same time perfectly fit in with other materials in the range.

Naturally desaturated, Many colours in the collection create a true colour system that lets you coordinate shades in different ways, as the warm and cold nuances complement each other perfectly, without looking forced. The textured and matt surface also comes to life in the light, with a soft glow that livens the material, making it unique and unconventional.