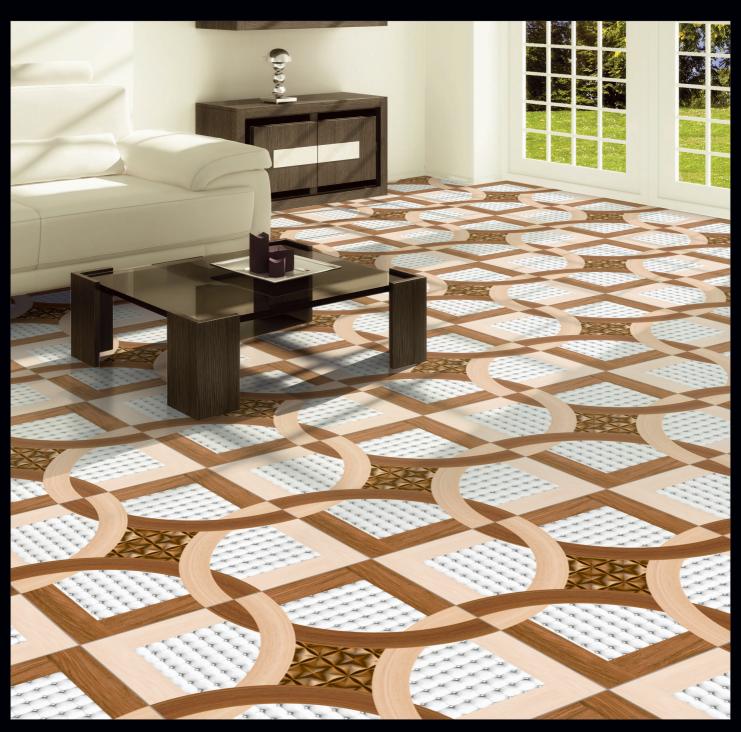

1366

1367

1368

1372

1373

1374

1375

1376 4 RANDOM FACE

2 RANDOM FACE 1380

1382 4 RANDOM FACE

1385 4 RANDOM FACE

1389

1391

1392

#### 600x600mm.

Matt Series • Punch Series

Moroccan Series • Wood Series

Sugar Series • Carving Series

Terazo Series Light-Dark Series

Garden Series • Cemeneto Series

Special Colour Series • Abstract Series