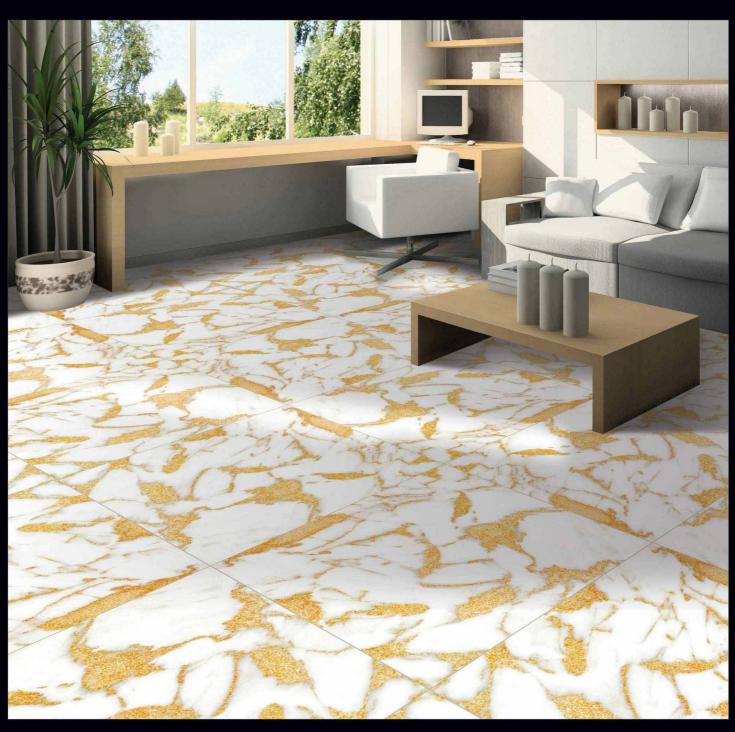

# COLOR

For the first time, **Porcelain Tiles** opens the doors to colour, refined and soft hues inspired by natural elements, and which at the same time perfectly fit in with other materials in the range.

Naturally desaturated, Many colours in the collection create a true colour system that lets you coordinate shades in different ways, as the warm and cold nuances complement each other perfectly, without looking forced. The textured and matt surface also comes to life in the light, with a soft glow that livens the material, making it unique and unconventional.