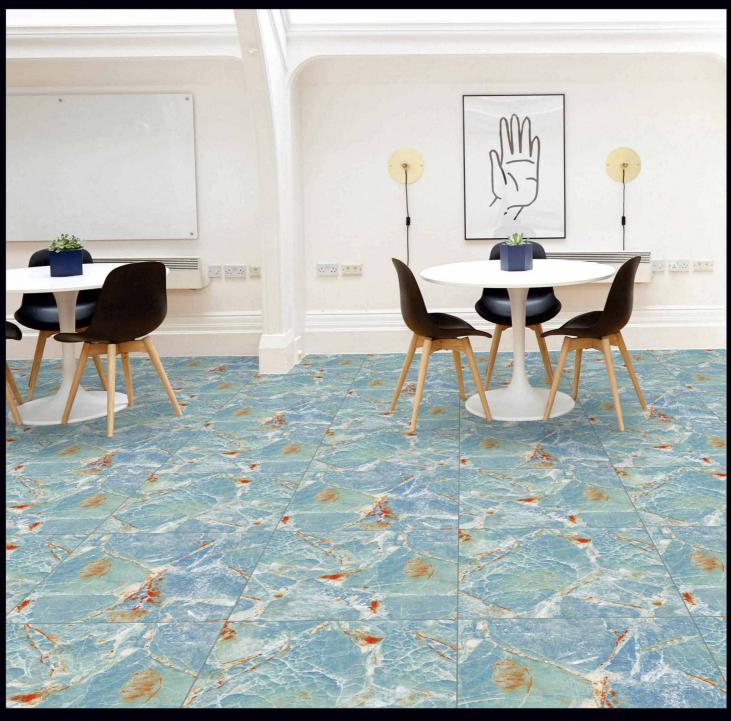

# COLOR

For the first time, **Porcelain Tiles** opens the doors to colour, refined and soft hues inspired by natural elements, and which at the same time perfectly fit in with other materials in the range.

Naturally desaturated, Many colours in the collection create a true colour system that lets you coordinate shades in different ways, as the warm and cold nuances complement each other perfectly, without looking forced. The textured and matt surface also comes to life in the light, with a soft glow that livens the material, making it unique and unconventional.