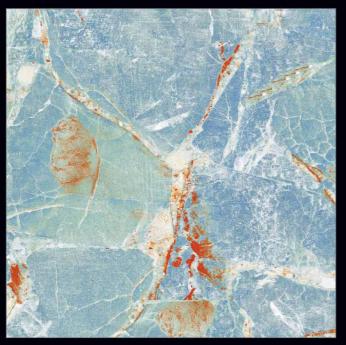

# COLOR

For the first time, **Porcelain Tiles** opens the doors to colour, refined and soft hues inspired by natural elements, and which at the same time perfectly fit in with other materials in the range.

Naturally desaturated, Many colours in the collection create a true colour system that lets you coordinate shades in different ways, as the warm and cold nuances complement each other perfectly, without looking forced. The textured and matt surface also comes to life in the light, with a soft glow that livens the material, making it unique and unconventional.