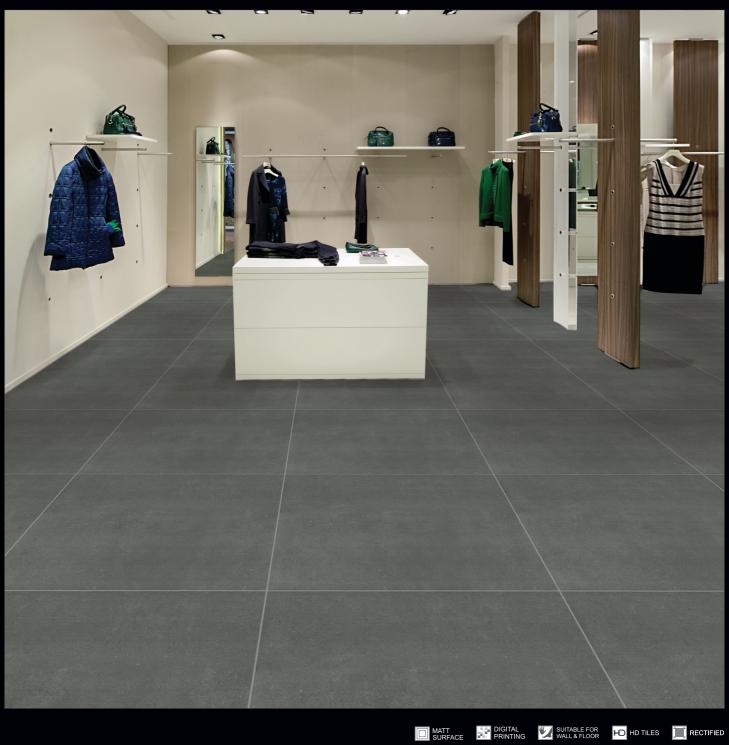

Naturally desaturated, Many colours in the collection create a true colour system that lets you coordinate shades in different ways, as the warm and cold nuances complement each other perfectly, without looking forced. The textured and matt surface also comes to life in the light, with a soft glow that livens the material, making it unique and unconventional.

#### 600x600mm.

Matt Series • Punch Series

Moroccan Series • Wood Series

Sugar Series • Carving Series

Terazo Series Light-Dark Series

Garden Series • Cemeneto Series

Special Colour Series • Abstract Series