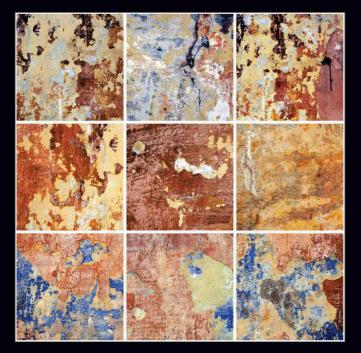

# COLOR

For the first time, **Porcelain Tiles** opens the doors to colour, refined and soft hues inspired by natural elements, and which at the same time perfectly fit in with other materials in the range.

Naturally desaturated, Many colours in the collection create a true colour system that lets you coordinate shades in different ways, as the warm and cold nuances complement each other perfectly, without looking forced. The textured and matt surface also comes to life in the light, with a soft glow that livens the material, making it unique and unconventional.