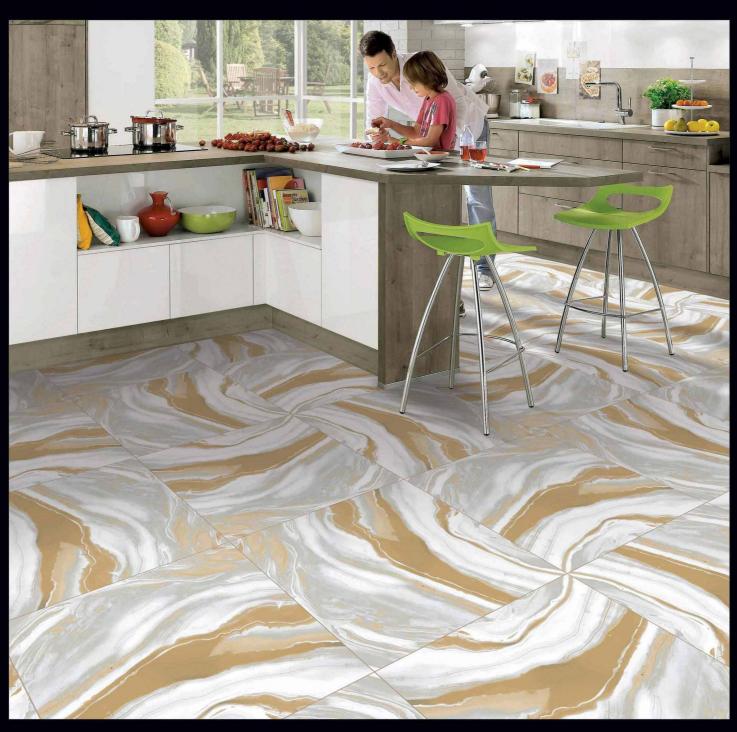

# COLOR

For the first time, **Porcelain Tiles** opens the doors to colour, refined and soft hues inspired by natural elements, and which at the same time perfectly fit in with other materials in the range.

Naturally desaturated, Many colours in the collection create a true colour system that lets you coordinate shades in different ways, as the warm and cold nuances complement each other perfectly, without looking forced. The textured and matt surface also comes to life in the light, with a soft glow that livens the material, making it unique and unconventional.