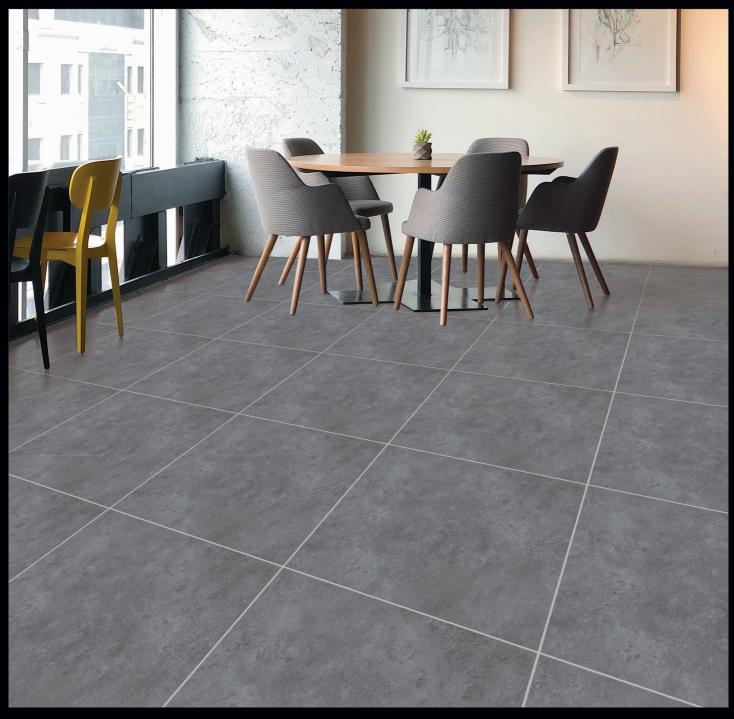

# COLOR

For the first time, **Porcelain Tiles** opens the doors to colour, refined and soft hues inspired by natural elements, and which at the same time perfectly fit in with other materials in the range.

Naturally desaturated, Many colours in the collection create a true colour system that lets you coordinate shades in different ways, as the warm and cold nuances complement each other perfectly, without looking forced. The textured and matt surface also comes to life in the light, with a soft glow that livens the material, making it unique and unconventional.

#### 600x600mm.

Matt Series • Punch Series

Moroccan Series • Wood Series

Sugar Series • Carving Series

Terazo Series Light-Dark Series

Garden Series • Cemeneto Series

Special Colour Series • Abstract Series