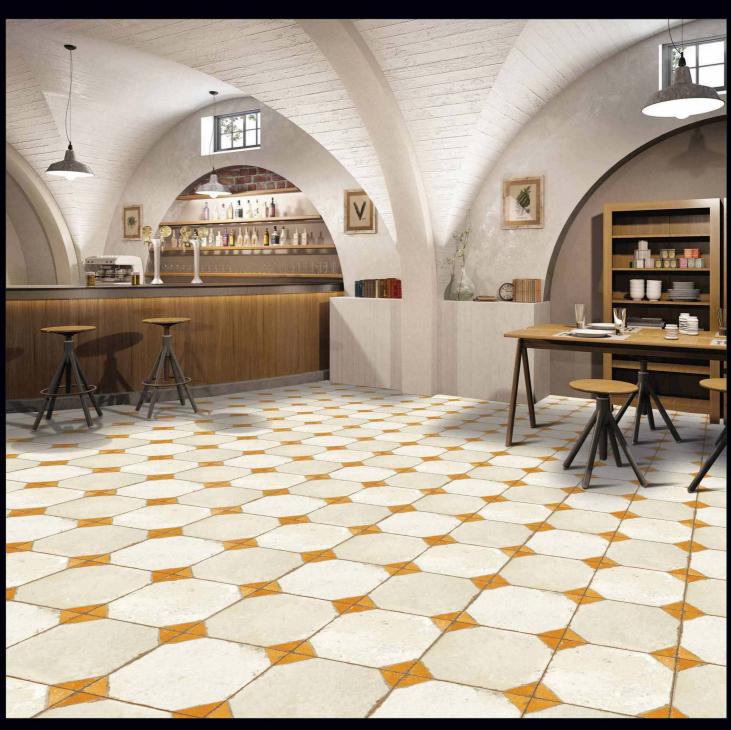

Naturally desaturated, Many colours in the collection create a true colour system that lets you coordinate shades in different ways, as the warm and cold nuances complement each other perfectly, without looking forced. The textured and matt surface also comes to life in the light, with a soft glow that livens the material, making it unique and unconventional.