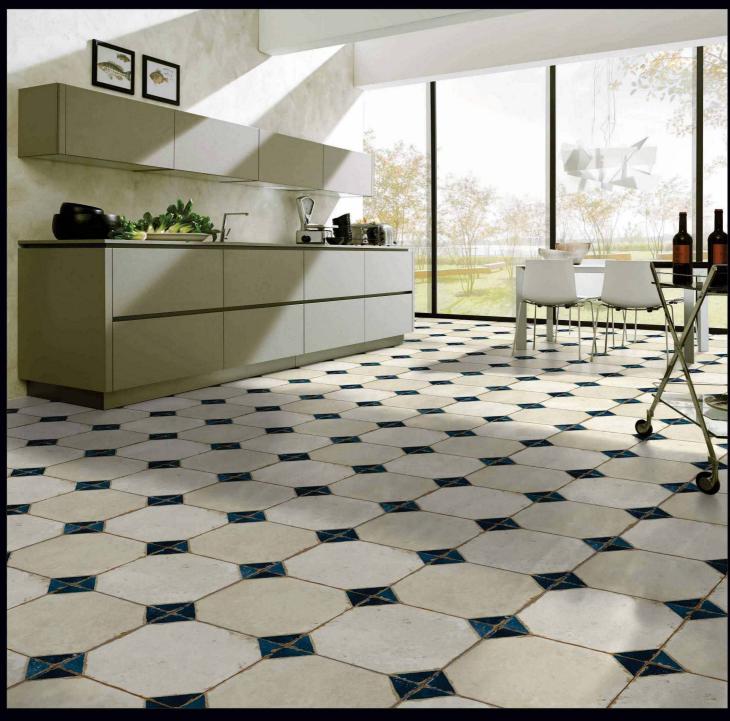

# COLOR

For the first time, **Porcelain Tiles** opens the doors to colour, refined and soft hues inspired by natural elements, and which at the same time perfectly fit in with other materials in the range.

Naturally desaturated, Many colours in the collection create a true colour system that lets you coordinate shades in different ways, as the warm and cold nuances complement each other perfectly, without looking forced. The textured and matt surface also comes to life in the light, with a soft glow that livens the material, making it unique and unconventional.