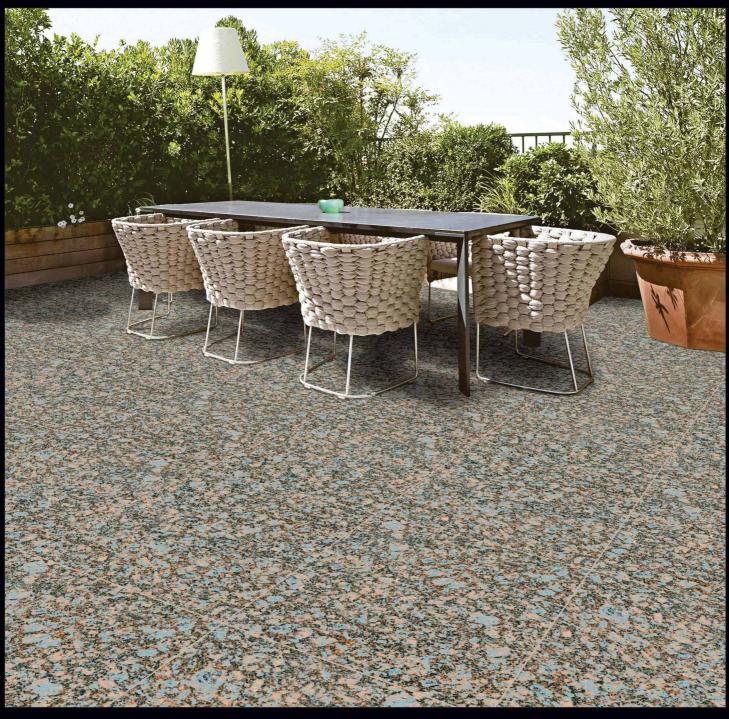

# COLOR

For the first time, **Porcelain Tiles** opens the doors to colour, refined and soft hues inspired by natural elements, and which at the same time perfectly fit in with other materials in the range.

Naturally desaturated, Many colours in the collection create a true colour system that lets you coordinate shades in different ways, as the warm and cold nuances complement each other perfectly, without looking forced. The textured and matt surface also comes to life in the light, with a soft glow that livens the material, making it unique and unconventional.